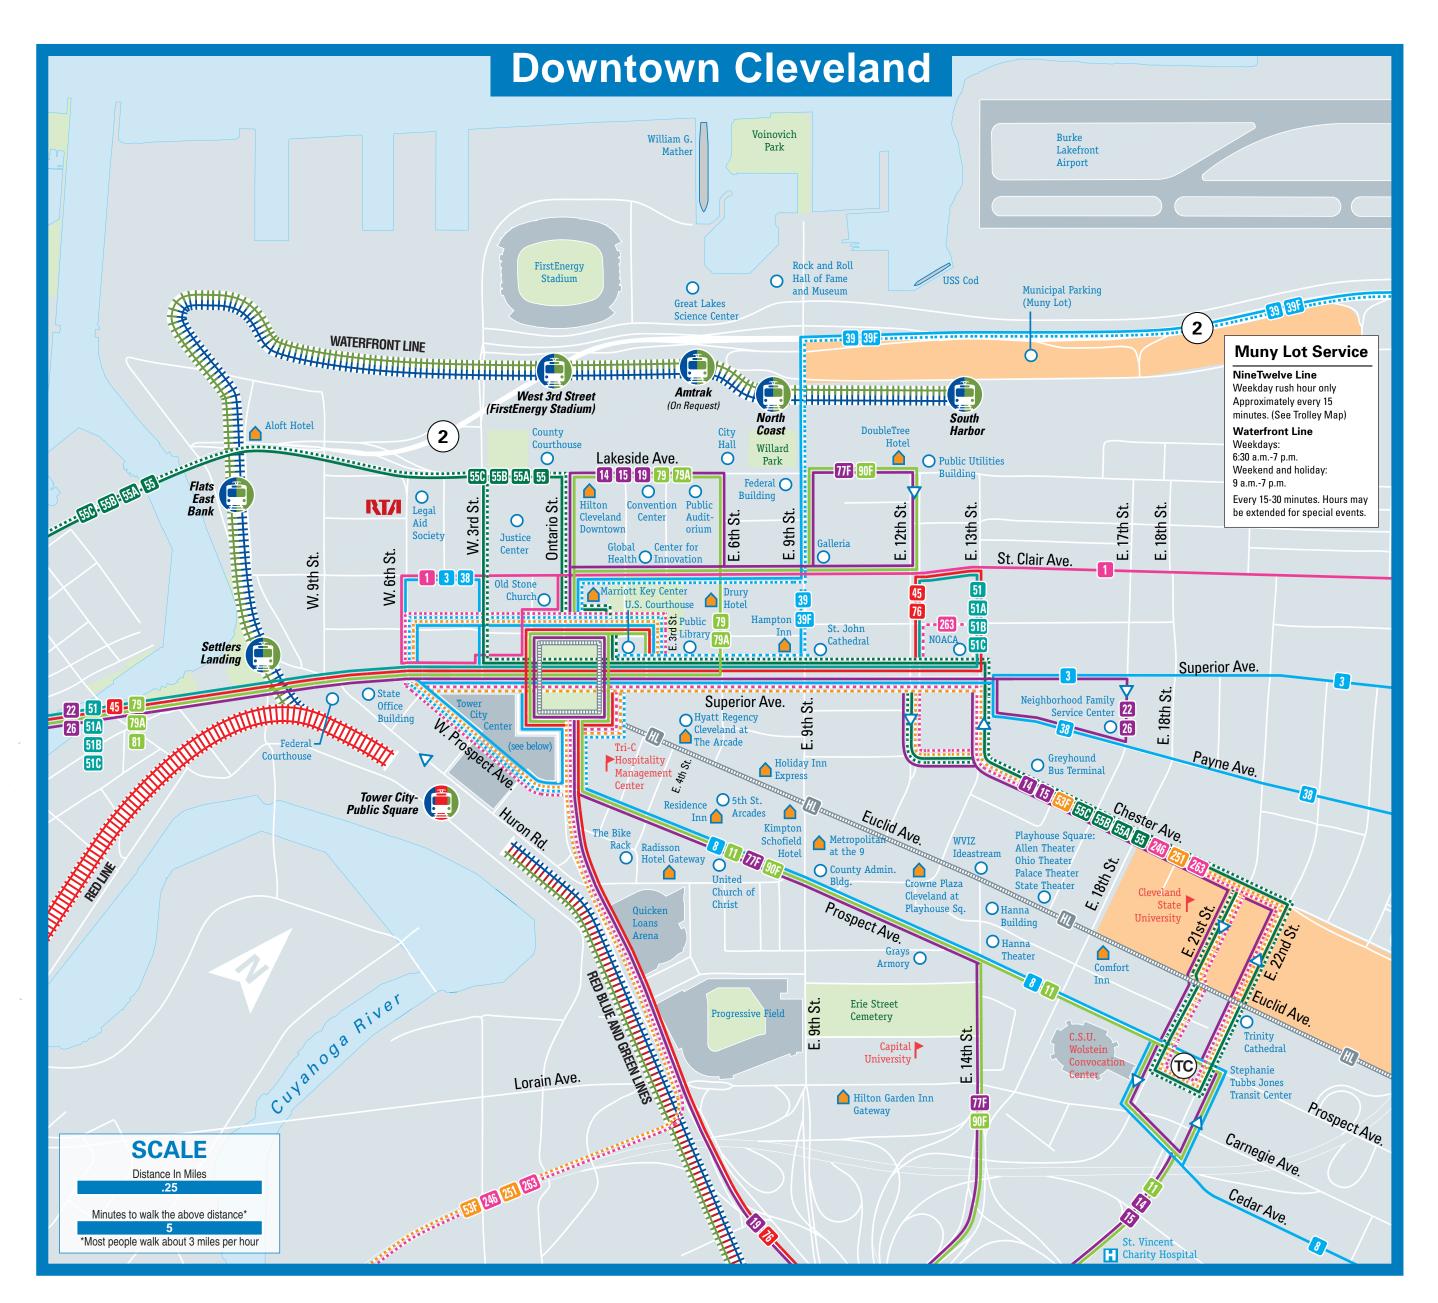

## **LEGEND**

Hospital

School

A Hotel

O Point of Interest

**1** Interstate Highway

## **TOWER CITY CENTER**

Bus Route (TC) Transit Center ----- One Way Service ----- Bus Route (Limited Service) Rapid Transit Route HealthLine Route (HL) (82) State Highway 81 Bus Route Number Rapid Station

Tower City Center is a shopping and office complex. It provides indoor access to the Renaissance and Ritz Carlton hotels, the Federal Courthouse, and the Jack Casino. The Gateway Walkway provides an indoor connection from Tower City to Quicken Loans Arena.

Tower City is the hub of RTA rail service. All rail lines stop there. In addition, RTA's Customer Service Center and Fare Sales Counter are located in the Rotunda of Tower City, on the station platform level.

All downtown RTA bus routes operate near Tower City. The routes are listed below on the street where the route stops near Tower City:

• On West Prospect Avenue: 8, 39, 39F 246, 251, 263 • On Ontario Street: Cleveland State Line, 11, 14, 15, 19, 76, 77F, 90F

- On Superior Avenue: 1, 3, 22, 26, 38, 45, 51(all), 79, 79A, 81
- On West Roadway (Tower City Front Entrance): HealthLine, B, C, and E Trolleys